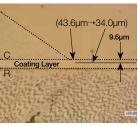

### Thin coating layer with deep penetration

At first application, Shield Force<sup>®</sup> Plus immediately reduces painful sensitivity. It offers a uniform thin coating layer as well as deeper penetration into the dentin tubules, forming cross-links to apatite on the tooth surface and calcium ions coming from tooth structure.

## Sealed with resin tags and layers

Tokuyama's double-block effect seals the dentin tubule to immediately relieve pain, and after light curing, creates a strong durable coating for long-term results.

Gluma Dese