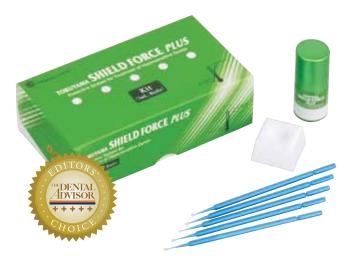

## Tokuyama Shield Force® Plus Kit

#### ltem # 15111

- Bottle 3mL x1
- Disposable applicator (superfine) x25
- Dispensing well x1