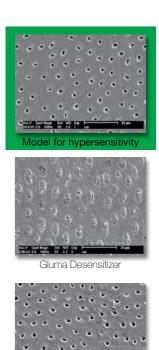

## Dentinal tubules sealing and durability

Tokuyama's Shield Force® Plus layer remains on the dentin surface after testing. Thermacycle test (10,000 thermal cycles) 4°C – 60°C

Dentin

## Sealed with resin tags and layers

Tokuyama's double-block effect seals the dentin tubule to immediately relieve pain, and after light curing, creates a strong durable coating for long-term results.

Gluma Dese