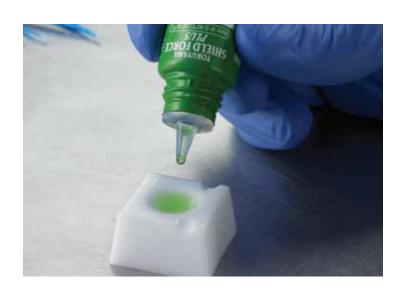

## Introducing Shield Force<sup>®</sup> Plus Desensitizer

By utilizing Tokuyama's double-block technology, Shield Force® Plus quickly and effectively seals the dentin tubules, offering instant and long-term protection for tooth sensitivity. Its simplified one-step procedure takes only 30 seconds from start to finish, and its green color enables you to accurately place the solution on the sensitive area. Indicated for direct or indirect restorations, Shield Force<sup>®</sup> Plus is versatile, allowing your patients to finally receive the relief they deserve!

## Easy application

Shield Force<sup>®</sup> Plus has a simplified application process which reduces procedure time, and is very easy to administer. The procedure requires no rinsing, no mixing, and only takes 30 seconds from start to finish. Shield Force<sup>®</sup> Plus also goes on green to accurately place on designated areas, yet dries clear for superior results.