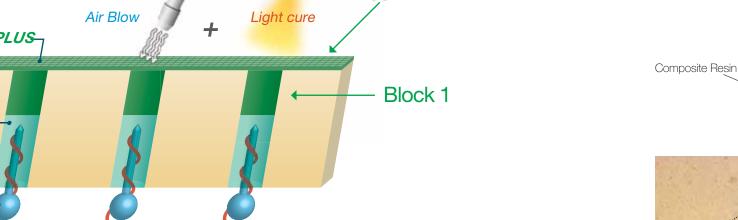

## A patented technology with a one-two punch

The secret sensitivity-fighting compound in Shield Force® Plus is its **double-block** technology. By sealing the dentin tubules with resin tags that permeate 50µm deep, it quickly relieves sensitivity. When cured, it forms a long-lasting durable shield that blocks sensitivity and also prevents loss of dentin due to abrasion.

## Sealed with resin tags and layers

Tokuyama's double-block effect seals the dentin tubule to immediately relieve pain, and after light curing, creates a strong durable coating for long-term results.

Gluma Dese