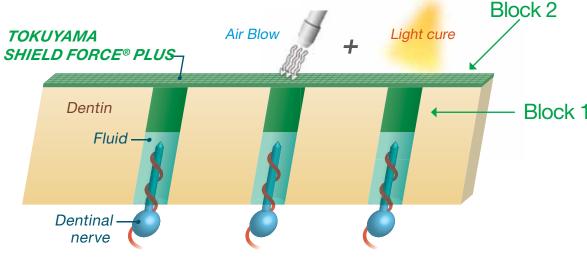

## Introducing Shield Force<sup>®</sup> Plus Desensitizer

By utilizing Tokuyama's double-block technology, Shield Force® Plus quickly and effectively seals the dentin tubules, offering instant and long-term protection for tooth sensitivity. Its simplified one-step procedure takes only 30 seconds from start to finish, and its green color enables you to accurately place the solution on the sensitive area. Indicated for direct or indirect restorations, Shield Force<sup>®</sup> Plus is versatile, allowing your patients to finally receive the relief they deserve!

## A patented technology with a one-two punch

The secret sensitivity-fighting compound in Shield Force® Plus is its **double-block** technology. By sealing the dentin tubules with resin tags that permeate 50µm deep, it quickly relieves sensitivity. When cured, it forms a long-lasting durable shield that blocks sensitivity and also prevents loss of dentin due to abrasion.

## Sealed with resin tags and layers

Tokuyama's double-block effect seals the dentin tubule to immediately relieve pain, and after light curing, creates a strong durable coating for long-term results.

Gluma Dese