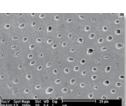

## Dentinal tubules sealing and durability

Tokuyama's Shield Force® Plus layer remains on the dentin surface after testing. Thermacycle test (10,000 thermal cycles) 4°C – 60°C

Dentin

## Sealed with resin tags and layers

Tokuyama's double-block effect seals the dentin tubule to immediately relieve pain, and after light curing, creates a strong durable coating for long-term results.

Gluma Dese