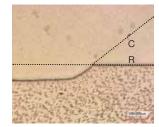

## A patented technology with a one-two punch

The secret sensitivity-fighting compound in Shield Force® Plus is its **double-block** technology. By sealing the dentin tubules with resin tags that permeate 50µm deep, it quickly relieves sensitivity. When cured, it forms a long-lasting durable shield that blocks sensitivity and also prevents loss of dentin due to abrasion.

### Thin coating layer with deep penetration

At first application, Shield Force<sup>®</sup> Plus immediately reduces painful sensitivity. It offers a uniform thin coating layer as well as deeper penetration into the dentin tubules, forming cross-links to apatite on the tooth surface and calcium ions coming from tooth structure.

## Sealed with resin tags and layers

Tokuyama's double-block effect seals the dentin tubule to immediately relieve pain, and after light curing, creates a strong durable coating for long-term results.

Gluma Dese