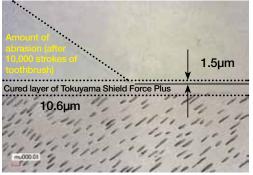

## High wear resistance to toothbrush abrasion

SuperSeal

## A patented technology with a one-two punch

The secret sensitivity-fighting compound in Shield Force® Plus is its **double-block** technology. By sealing the dentin tubules with resin tags that permeate 50µm deep, it quickly relieves sensitivity. When cured, it forms a long-lasting durable shield that blocks sensitivity and also prevents loss of dentin due to abrasion.