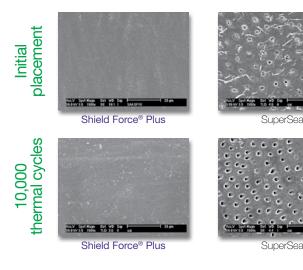

## Dentinal tubules sealing and durability

Tokuyama's Shield Force® Plus layer remains on the dentin surface after testing. Thermacycle test (10,000 thermal cycles) 4°C – 60°C

Dentin

## High wear resistance to toothbrush abrasion

SuperSeal

## Vanish XT

Foothbrush

#### Tokuyama Shield Force<sup>®</sup> Plus

Gluma Desensitizer

Seal&Protect