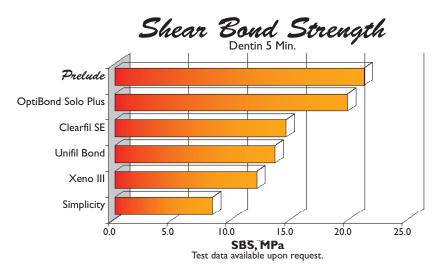

- Fast & simple one 10 sec. application per bottle.
- Use with dual-cure & self-cure composites.
- High bond strengths to uncut enamel!
- Nano-filled, ethanol based formula is highly stable.
- High 5 min. & 24 hr. bond strengths.