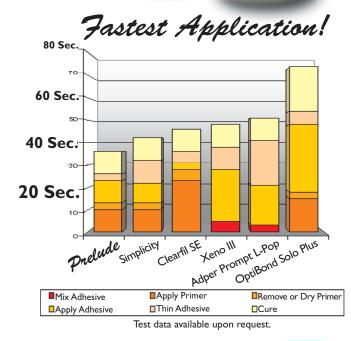

- Fast & simple one 10 sec. application per bottle.
- Use with dual-cure & self-cure composites.
- High bond strengths to uncut enamel!
- Nano-filled, ethanol based formula is highly stable.
- High 5 min. & 24 hr. bond strengths.