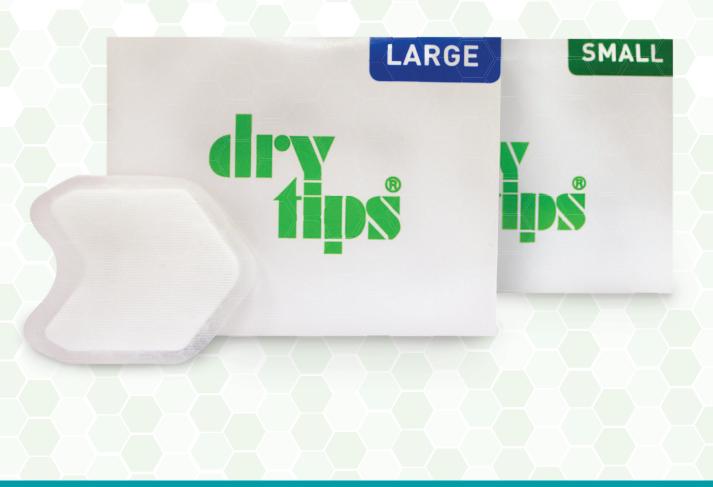

## **Dry Tips Ordering Information**

| Item Number | Size  | Quantity | Color |
|-------------|-------|----------|-------|
| 291543      | Small | 50       | White |
| 291542      | Large | 50       | White |